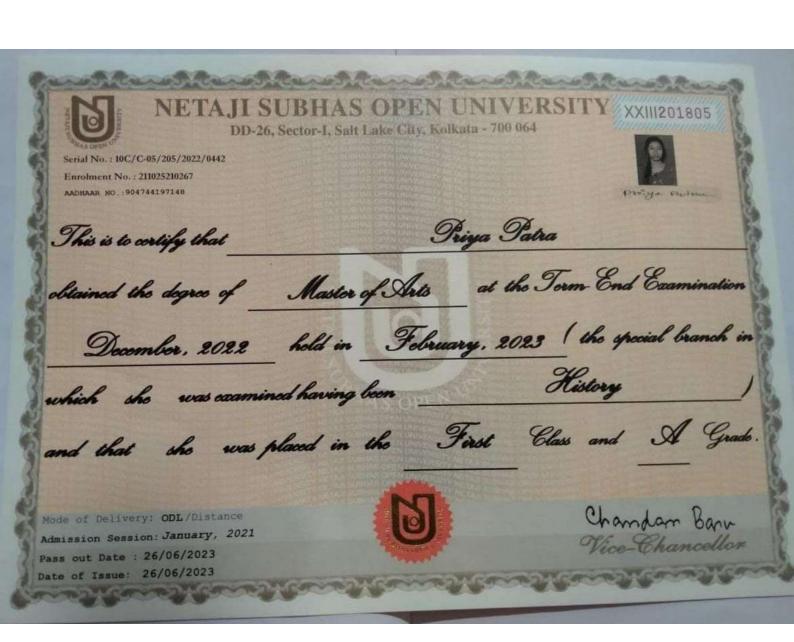

-----|-------|--|--|--|--|--|
| of Marks obtained  | Class                           | Grade |  |  |  |  |  |
| 70% and above      | lst Class                       | A+    |  |  |  |  |  |
| 60% and above      | 1st Class                       | A     |  |  |  |  |  |
| 55% and above      | 2nd Class                       | B+    |  |  |  |  |  |
| 45% and above      | 2nd Class                       | В     |  |  |  |  |  |
| 40% and above      | 2nd Class                       | C     |  |  |  |  |  |

Credit for Full Marks=100 is 8. Total Credit=64

Mode of Delivery: ODL/Distance Admission Session: January, 2021

Date of Commencement: 19/02/2023

Date of Publication: 26/06/2023

Date of Completion: 07/04/2023

Date of Issue: 26/06/2023

[ 442 ]

blokeyn vlay

Controller of Examinatio



# **UNIVERSITY OF CALCUTTA**



23/029966/38

#### M.A. 4th SEMESTER EXAMINATION, 2023

The following is the statement of Marks obtained by

Roll No.: C92/IHC/211052 Registration No.: 120-1211-0172-21

at the aforesaid examination, 2023

| STYOFO                    | ROUT              | A UNIVERSITY OF C